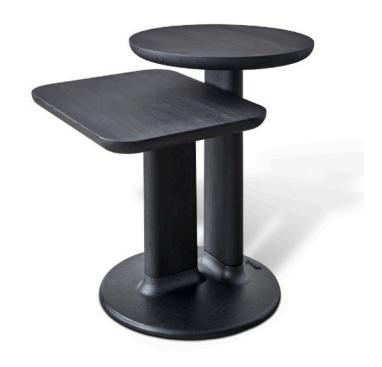

## CONTEMPORARY COLLECTION

Design Sami Kallio 2022

STAM is an elegant and robust table family of many different versions.

A base of sand casted iron, gently floating on the floor by hidden plastic feet, continuing into a pillar of solid ash. A 30 mm solid ash top with a carefully designed edge profile.

The cast iron base is treated with a protective surface, making it suitable for any public and domestic interior.

Table top and pillars treated with hardwax oil or stain.

STAM DUO side table has 2 different table tops in 2 heights.