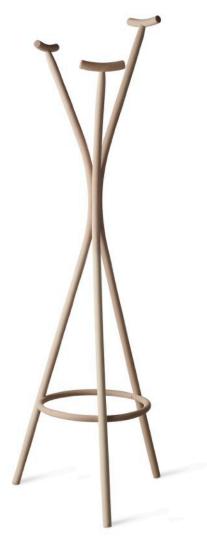

## **VIDE COAT HANGER**

CONTEMPORARY COLLECTION

Design Javier Masa 2024, NMASA Design

VIDE is a light and strong coat hanger designed by Javier Masa.

Despite it's low weight of only 2,5 kg VIDE has a large loading capacity, and is just as suitable at the Restaurant or Office as well as at home.

VIDE is made in solid steam bent beech and is available in a wide range of colors.

The product family VIDE includes several floor standing and wall mounted hangers.

Swedish handcraft made to customer order in 8 weeks.

## DIMENSIONS

| Width approx: | 52 cm               |
|---------------|---------------------|
| Height:       | 173 cm              |
| Volume:       | 0,45 m <sup>3</sup> |