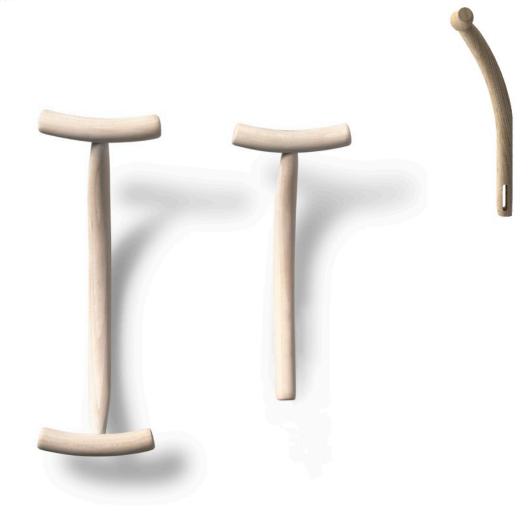

## **VIDE WALL HANGER**

## **CONTEMPORARY COLLECTION**

Design Javier Masa 2024, NMASA Design

VIDE is a light and strong wall hanger designed by Javier Masa.

With it's well balanced design VIDE gets almost a sculptural expression.

Thanks to the unique fabrication method of solid steam bent beech VIDE is designed to carry heavy load.

VIDE Single hook has an elegant slot through the side for hangers.

The product family VIDE includes several floor standing and wall mounted hangers and are offered in many different color versions.