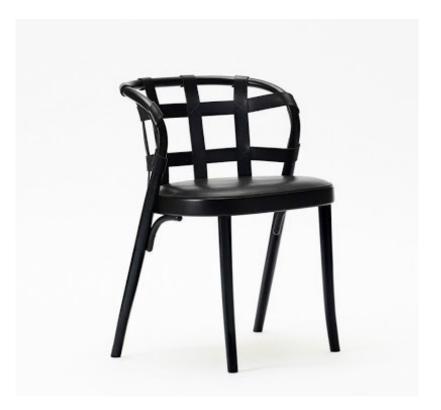

## COLLAGE CHAIR

## CONTEMPORARY COLLECTION

Design Front 2012

Solid bent European ash, treated with hardwax oil, stain or lacquer. Upholstered seat in naturally tanned leather. Back rest webbing

in leather.

A most durable chair of high comfort, built to last for decades. Suitable for any public space as well as the private home.

Collage is available in various color combinations.

Swedish handcraft made to customer order in 8 weeks.