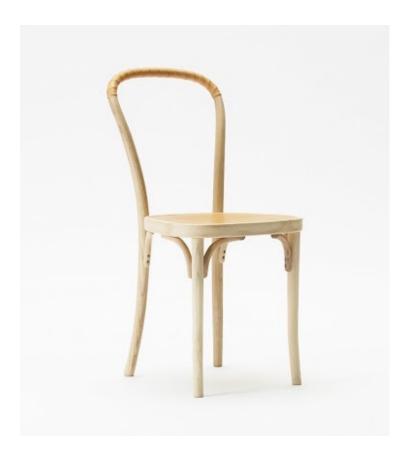

## VILDA 2 CHAIR

## **CONTEMPORARY COLLECTION**

Design Jonas Bohlin 2011-2012

Solid bent European beech or ash, treated with hardwax oil, stain or lacquer.

Seat and swaddled back rest in naturally tanned leather.

A most durable chair of high comfort, built to last for decades. Suitable for any public space as well as the private home.

The Vilda-series is available in different versions of leather work (no. 1-5), and in various color combinations.

Related products are Karma armchair and Vilda bench.

Swedish handcraft made to customer order in 8 weeks.