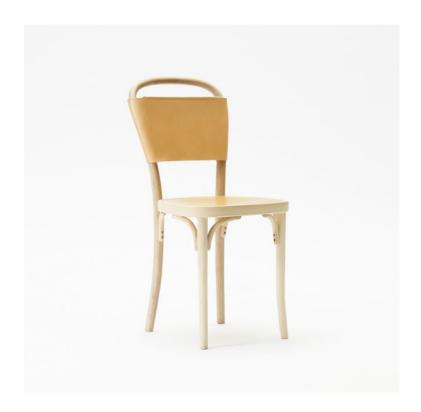

## VILDA 3 CHAIR

## **CONTEMPORARY COLLECTION**

Design Jonas Bohlin 2011-2012

Solid bent European beech or ash, treated with hardwax oil, stain or lacquer.

Seat and back rest in naturally tanned leather.

A most durable chair of high comfort, built to last for decades. Suitable for any public space as well as the private home.

The Vilde-series is available in different versions of leather work (no. 1-5), and in various color combinations.

Related products are Karma armchair and Vilda bench.

Swedish handcraft made to customer order in 8 weeks.