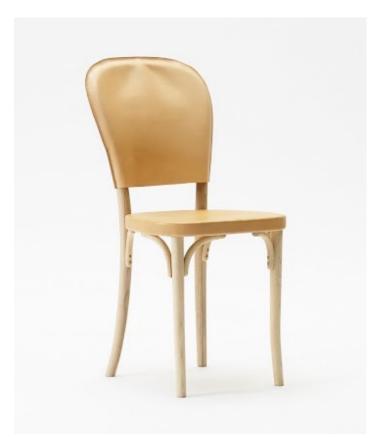

## VILDA 4 CHAIR

## CONTEMPORARY COLLECTION

Design Jonas Bohlin 2011-2012

Solid bent European beech or ash, treated with hardwax oil, stain or lacquer. Seat and back rest in naturally tanned leather.

A most durable chair of high comfort, built to last for decades. Suitable for any public space as well as the private home.

The Vilda-series is available in different versions of leather work (no. 1-5), and in various color combinations.

Related products are Karma armchair and Vilda bench.

Swedish handcraft made to customer order in 8 weeks.