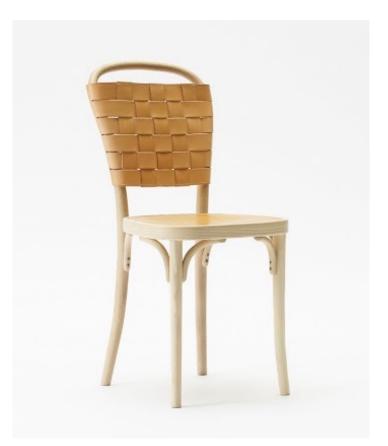

## VILDA 5 CHAIR

## CONTEMPORARY COLLECTION

Design Jonas Bohlin 2011-2012

Solid bent European beech or ash, treated with hardwax oil, stain or lacquer.

Seat and quilted back rest in naturally tanned leather.

A most durable chair of high comfort, built to last for decades. Suitable for any public space as well as the private home.

The Vilda-series is available in different versions of leather work (no. 1-5), and in various color combinations.

Related products are Karma armchair and Vilda bench.

Swedish handcraft made to customer order in 8 weeks.