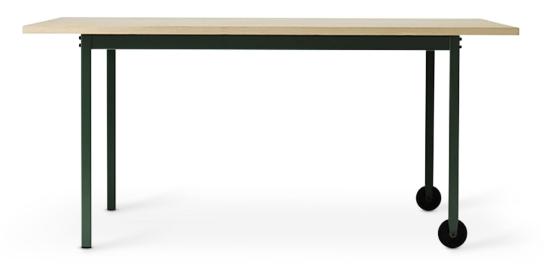

## STILLA TABLE

## CONTEMPORARY COLLECTION

Design Jonas Bohlin 2013

STILLA is a modern table with a light and flexible design.

STILLA is made in powder coated steel with wheels in one end, partly welded and partly mounted with screws, for maximum stability and flexibility.

Table top in solid 25mm ash, treated with hardwax oil or stain.

STILLA is always standing steady on the ground, and thanks to the clever design, always easy to move around.

STILLA was originally designed with the meeting room in mind, but is just as suitable suitable for the private home and restaurant.

STILLA is offered in several differens sizes, with possibility of bespoke versions for projects.

Swedish handcraft made to customer order in 8 weeks.