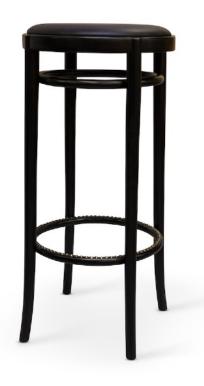

## JOSEFIN BAR STOOL

## **CLASSIC COLLECTION**

Design Gemla Archives 1990

Solid bent European beech, treated with hardwax oil, stain or lacquer. Seat upholstered with natural hairlok and wool, dressed in vegetable tanned leather or natural textile.

A most durable chair of high comfort, built to last for decades. Suitable for any public space as well as the private home.

JOSEFIN is available in 3 different heights and in various color combinations.