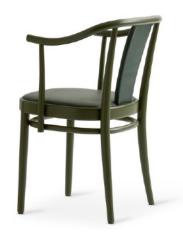

## **OPERA ARMCHAIR**

## **CLASSIC COLLECTION**

Design Peter Celsing 1958

Solid bent European beech from certified forestry.
Treated hardwax oil, stain or lacquer in different colors.
Seat and back upholstered in hairlok and certified wool. Dressed in vegetable tanned leather or textile.

A most durable chair of high comfort, built to last for decades. Suitable for any public space as well as the private home.

OPERA is offered in bespoke color palette for projects, of minimum order quantity 10 pcs.