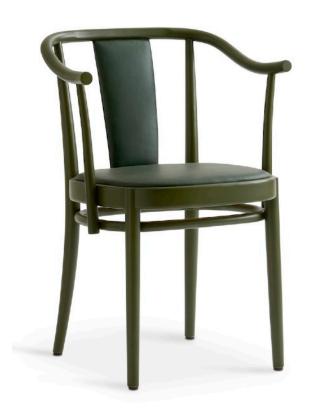

## **OPERA ARMCHAIR**

## **CLASSIC COLLECTION**

Design Peter Celsing 1958

Solid bent European beech from certified forestry.
Treated hardwax oil, stain or lacquer in different colors.
Seat and back upholstered in hairlok and certified wool. Dressed in vegetable tanned leather or textile.

A most durable chair of high comfort, built to last for decades. Suitable for any public space as well as the private home.

OPERA is offered in bespoke color palette for projects, of minimum order quantity 10 pcs.