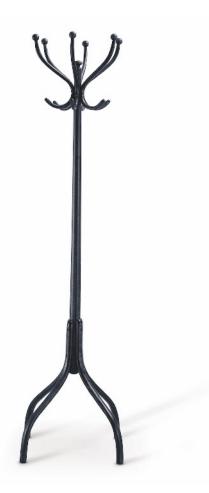

## STÅNGEN COAT HANGER

Design Gemla Archives 1952

Solid bent European beech, treated with hardwax oil, stain or lacquer.

Suitable for any public space as well as the private home. Due to the clever design and strength of bent wood, Stången can carry heavy load with great balance.

Stången is available in various color. Complementing product is Kroken Wall Hanger.

Stången is a most durable hanger but shall still be handled with care. The surface shall regularly be wiped and kept clean with dry cloths. Download special care instructions at <u>www.gemlaab.se</u> for oiled surface treatment.