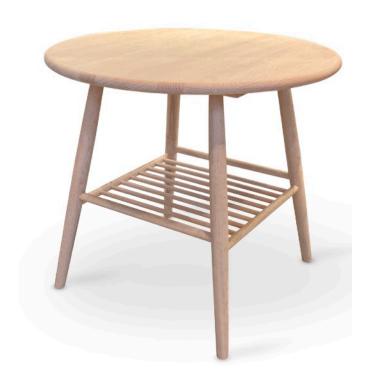

## Design Gemla

SUNFEATHER is a light and elegant table in solid beech. The table is designed for both lounge and seating areas as well as a solitary side table.

Table SUNFEATHER was originally designed for the armchair with the same name, where to slightly lower table top height makes the table perfect for areas with low seating.

The light shelf underneath makes the table very suitable for public lounge or waiting room areas.

SUNFEATHER is offered in several different color versions.

Swedish handcraft made to customer order in 8 weeks.