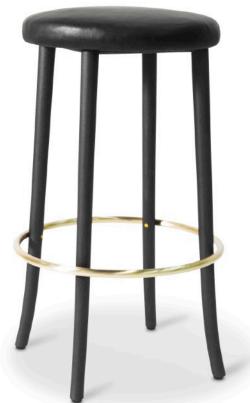

## PIRUETT BAR STOOL

## **CONTEMPORARY COLLECTION**

Design Jonas Bohlin 2016

Solid bent European beech, treated with hardwax oil, stain or lacquer.

Seat in naturally tanned leather and foot rest in unlacquered brass.

A most durable stool built to last for decades. Suitable for any public space as well as the private home.

Piruett is available in 3 different heights and various color combinations.