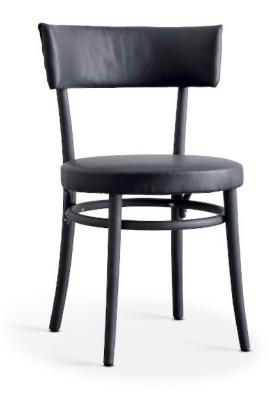

## KÄLLA CHAIR

## **CONTEMPORARY COLLECTION**

Design Jonas Bohlin 2016

Solid bent European beech, treated with hardwax oil, stain or lacquer.

Upholstered seat and backrest in naturally tanned leather.

A most durable chair of high comfort, built to last for decades

Suitable for any public space as well as the private home.

Källa is available in various color combinations.

Swedish handcraft made to customer order in 8 weeks.