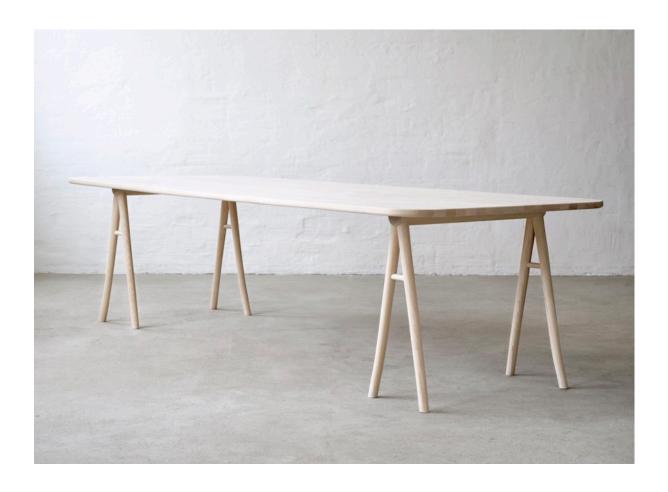

## Design FRONT

Collage is an elegant and sturdy table, built to last for decades.

A table top of 25 mm solid ash, and leg stands of steam bent ash. The table is treated with hardwax oil, but can also ben stained or lacquered on request.

Suitable for any public space as well as the private home.

The top is movable and the stands can easily be attached in requested position.

Special measurements can be offered in projects.

Swedish handcraft made to customer order in 8 weeks.

## **MEASSUREMENTS**

| Width:    | 1000mm |
|-----------|--------|
| Length:   | 2800mm |
| Height:   | 730mm  |
| Material: | Ash    |