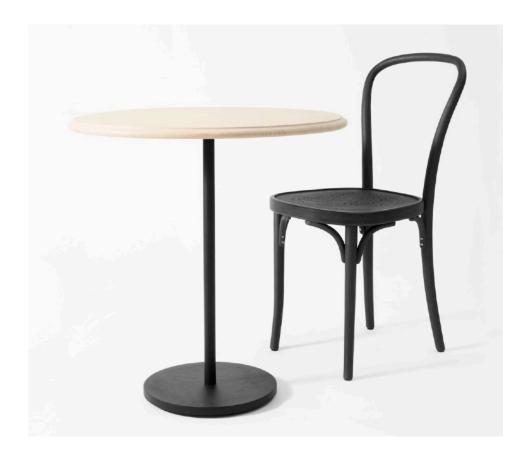

## **SOLO TABLE**

## CONTEMPORARY COLLECTION

Design Jonas Bohlin 2016

SOLO is an elegant but yet robust table.

A rigid base of welded steel and a gently shaped table top in solid ash.

The hidden rubber feet gives SOLO the appearance of slightly hovering above the floor, but is always standing steadily on the ground.

SOLO is powder coated black, giving the table a great resistance against ware and stains, while the ash top is offered in hardware oil in different colors.

SOLO can be offered in bespoke versions for projects.