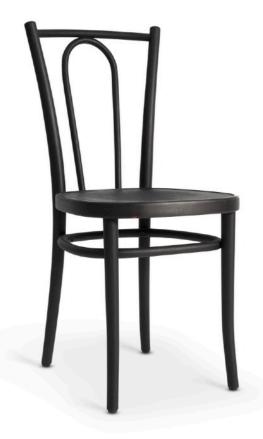

## LYON CHAIR

Design Gemla Archives, 1910

LYON is a classic bentwood chair from Gemla's early years. A light and most durable chair of high comfort, built to last for decades. Suitable for any public space as well as the private home, and especially busy environments as restaurants.

LYON is made in solid steambent European beech, with a bowlshaped wooden seat. Treated with hardwax oil, stain or lacquer in many different colors.

Swedish handcraft made to customer order in 8 weeks.