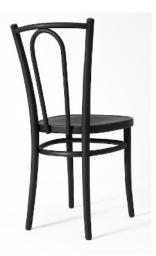

## LYON CHAIR

Design Gemla Archives, 1910

LYON is a classic bentwood chair from Gemla's early years. A light and most durable chair of high comfort, built to last for decades. Suitable for any public space as well as the private home, and especially busy environments as restaurants.

LYON is made in solid steambent European beech, with a bowlshaped wooden seat. Treated with hardwax oil, stain or lacquer in many different colors.

Swedish handcraft made to customer order in 8 weeks.