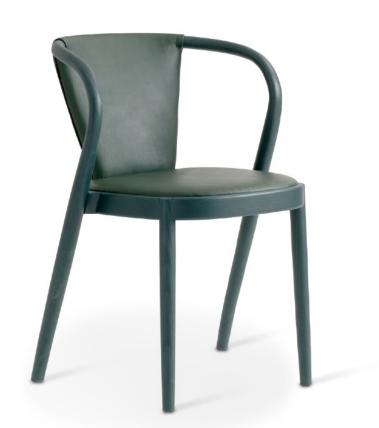

## **ROTUNDA CHAIR**

## **CLASSIC COLLECTION**

Design Jack Ränge 1959

Solid bent European ash from certified forestry.

Treated hardware oil, stain or lacquer.

Seat upholstered in hairlok and certified wool. Dressed in vegetable tanned leather or textile.

ROTUNDA is offered with upholstered backrest and an open bent wood back.

A most durable chair of high comfort, built to last for decades. Suitable for any public space as well as the private home. ROTUNDA is due to it's clever design stackable, and can stack up to 4 chairs in one pile.