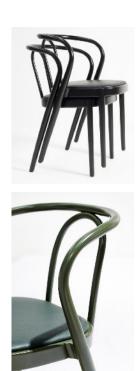

ROTUNDA is offered with upholstered backrest and an open bent wood back.

A most durable chair of high comfort, built to last for decades. Suitable for any public space as well as the private home. ROTUNDA is due to it's clever design stackable, and can stack up to 4 chairs in one pile.