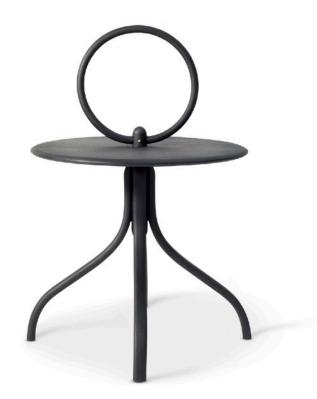

## RINGEN SIDE TABLE

## CONTEMPORARY COLLECTION

Design Mia Cullin 2017

RINGEN table is a flirt with the classic shapes of bentwood, where the oversized handle invites to carry the table away to where it's needed. The large ring gives a feeling of a room divider which makes RINGEN very suitable as a side table in public spaces with many people in motion.

RINGEN is a stable table suitable for a hotel lounge as well as the private home. RINGEN is available in several color options.

Swedish handcraft made to customer order in 8 weeks.