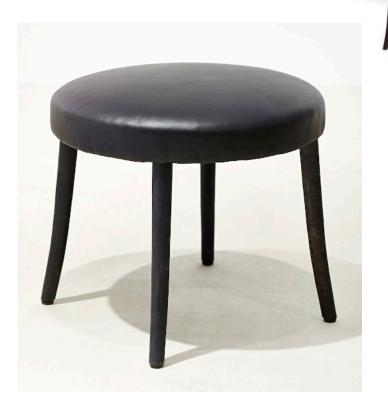

## **KOBBE STOOL**

## Design Gemla

KOBBE is a light and elegant stool based upon the bent wood tradition and skills at Gemla.

It is designed as a comfortable stool for seating, but works just as well as a foot rest for any lounge chair or as a side table for a tray.

KOBBE is made with legs and seat of solid steam bent beech, treated with VOC-free oil or lacquer.

The upholstery is of highest possible comfort and quality. Horse hair, natural latex and certified wool, ensuring high comfort and a long life with graceful ageing.

KOBBE is offered in vegetable tanned leather or textile, with wood in many different colors.

KOBBE is suited for any lounge area. Hotels, restaurants, offices or at home.

Swedish handcraft made to customer order in 8 weeks.