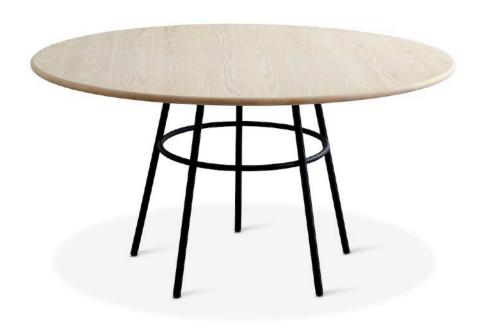

## **BOCK TABLE**

## **CONTEMPORARY COLLECTION**

Design Jonas Bohlin 2000

BOCK is an elegant but yet robust table.

Welded steel legs with adjustable feet ensures BOCK to always stand steady on the floor.

Clever hooks behind each leg allows handbags etc be securely hung underneath the table.

BOCK is available as dining table in 2 sizes, and also as bar table in 2 different heights.

BOCK is powder coated black with ash or marble top as standard, but can be offered in bespoke versions for projects.