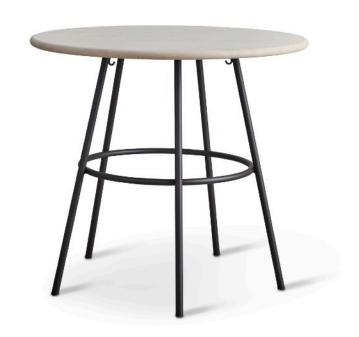

## **BOCK BAR TABLE**

## CONTEMPORARY COLLECTION

Design Jonas Bohlin 2000

BOCK is an elegant but yet robust table.

Welded steel legs with adjustable feet ensures BOCK to always stand steady on the floor.

Clever hooks behind each leg allows handbags etc be securely hung underneath the table.

BOCK is available as bar table in 2 different heights, and also as dining table in 2 sizes.

BOCK is powder coated black with ash or marble top as standard, but can be offered in bespoke versions for projects.