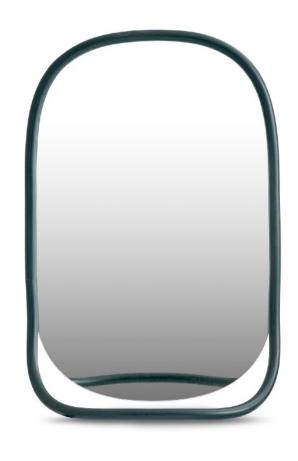

## **BUTLER MIRROR**

## CONTEMPORARY COLLECTION

Design Mathieu Gustafsson 2019

Solid bent European beech and 6 mm mirror glass. Treated with hardwax oil, stain or lacquer.

This elegant mirror is exploring the art of steam bent wood to it's full. Like a humble servant, the mirror frame stretches out to carry your favourite garment. BUTLER is created with the hotel room in mind, but is just as suitable for the private bedroom or hallway. The hidden metal bracket ensures an easy and secure hanging.

The flidden filetal bracket ensures an easy and secure fi

BUTLER is available in various colors.

Swedish handcraft made to customer order in 8 weeks.