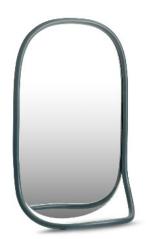

## **BUTLER MIRROR**

## CONTEMPORARY COLLECTION

Design Mathieu Gustafsson 2019

Solid bent European beech and 6 mm mirror glass. Treated with hardwax oil, stain or lacquer.

This elegant mirror is exploring the art of steam bent wood to it's full. Like a humble servant, the mirror frame stretches out to carry your favourite garment. BUTLER is created with the hotel room in mind, but is just as suitable for the private bedroom or hallway. The hidden metal bracket ensures an easy and secure hanging.

The flidden filetal bracket ensures an easy and secure fi

BUTLER is available in various colors.

Swedish handcraft made to customer order in 8 weeks.