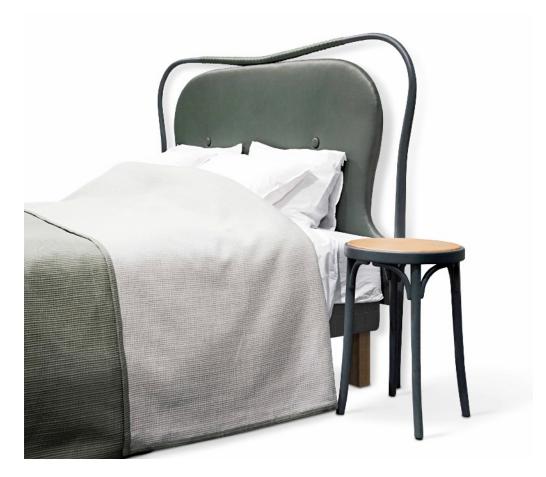

## CLARA HEADBOARD

## CONTEMPORARY COLLECTION

Design Sara Helder & Gert Wingårdh 2014

Solid bent European ash, upholstered with hairlok and certified wool. Frame treated with hardwax oil, stain or lacquer and backrest dressed with textile or vegetable tanned leather.

CLARA was originally designed for the Stockholm hotel Miss Clara, inspired by the buildings beautiful windows. From 2019 CLARA is available for any hotel project.

CLARA is available in 2 sizes, suitable for mattress width 160 and 180 cm. For projects CLARA can be customised in size, color and materials.