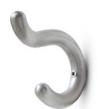

The mirror is hanged on the elegant CROW aluminium hook and secured with a hidden metal bracket.

Solid bent European beech with 4 mm mirror glass. CROW is vailable in 2 sizes and many different colors of hardwax oil, stain or lacquer.