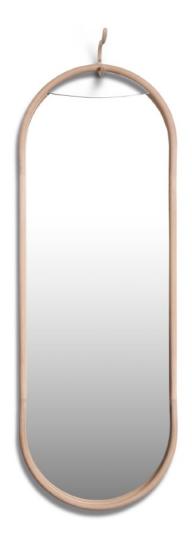

## **CROW MIRROR**

## **CONTEMPORARY COLLECTION**

Design Sara Helder & Gert Wingårdh 2019

CROW full-size mirror is just as suitable for the hotel room as the private home.

The pure form of the bentwood frame is crowned with the mirrors open top, inspired by the handle of a handbag.

The mirror is hanged on the elegant CROW aluminium hook and secured with a hidden metal bracket.

Solid bent European beech with 4 mm mirror glass. CROW is vailable in 2 sizes and many different colors of hardwax oil, stain or lacquer.

## **DIMENSIONS**

| Width:  | 55 cm /<br>dia 67,5 cm |
|---------|------------------------|
| Height: | 155 cm                 |
| Depth:  | 2,5 cm                 |
| Weight: | 9 / 7 kg               |
| Volume: | 0,03 m <sup>3</sup>    |