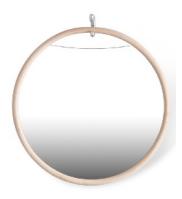

## **CROW MIRROR**

## **CONTEMPORARY COLLECTION**

Design Sara Helder & Gert Wingårdh 2019

CROW full-size mirror is just as suitable for the hotel room as the private home.

The pure form of the bentwood frame is crowned with the mirrors open top, inspired by the handle of a handbag.

The mirror is hanged on the elegant CROW aluminium hook and secured with a hidden metal bracket.

Solid bent European beech with 4 mm mirror glass. CROW is vailable in 2 sizes and many different colors of hardwax oil, stain or lacquer.

## **DIMENSIONS**

| Width:  | 55 cm /<br>dia 67,5 cm |
|---------|------------------------|
| Height: | 155 cm                 |
| Depth:  | 2,5 cm                 |
| Weight: | 9 / 7 kg               |
| Volume: | 0,03 m <sup>3</sup>    |