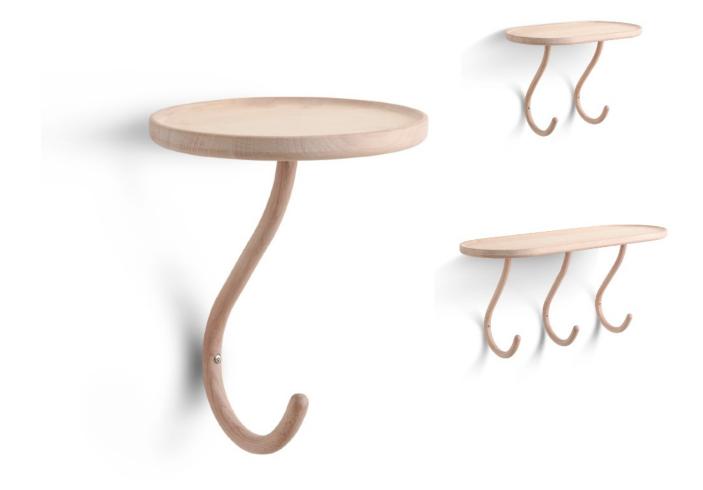

## KAPTEN SHELF

## CONTEMPORARY COLLECTION

Design Mia Cullin 2018

KAPTEN is an elegant and playful little shelf.

Designed to work as a small valet or a hatrack, this clever shelf can find its function almost anywhere.

The hidden metal brackets and the strong steam bent hooks ensures to carry heavy load.

The carefully shaped rim around the tray keeps all objects in place.

Solid European beech, treated with hardwax oil, stain or lacquer.

KAPTEN is available in various color combinations and sizes.

Swedish handcraft made to customer order in 8 weeks.