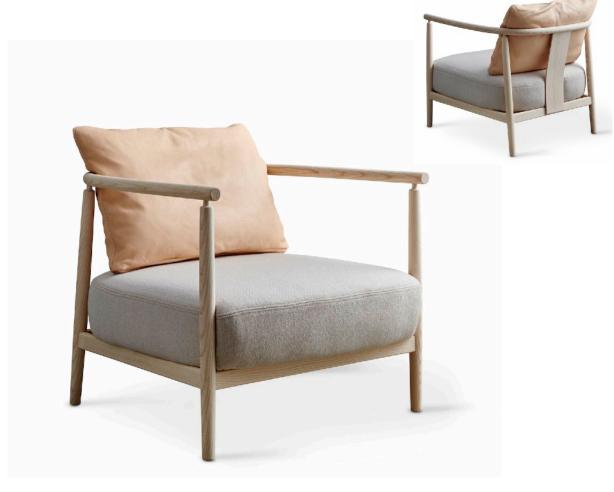

## **HUMBLE ARMCHAIR**

## **CONTEMPORARY COLLECTION**

Design Pierre Sindre 2020

HUMBLE is an oversized and generous armchair based upon the bent wood tradition and skills at Gemla.

It is designed as a comfortable armchair of highest possible comfort and quality. Solid ash where the visible steam bent technique gives the main character. All in a contemporary and confident way.

The upholstery is made all of high quality natural materials. Built in a traditional technique for highest comfort. A rigid and flexible core of braided elastic bands and generous Hairlok layers. Swept with soft and comfortable certified wool, ensuring best breathability possible. Carefully selected sustainable materials for highest durability.

HUMBLE an armchair suited for any lounge area. Hotels, restaurants, offices or at home.

HUMBLE is offered in different colors and textile/leather options.

Swedish handcraft made to customer order in 8 weeks.