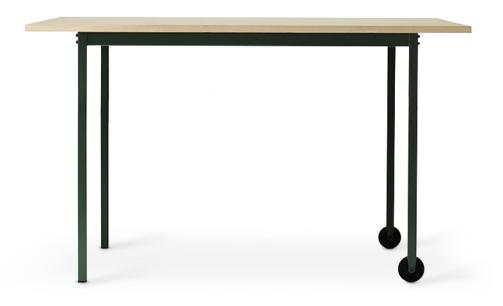

## STILLA BAR TABLE

## Design Jonas Bohlin 2013

STILLA is a modern table with a light and flexible design.

STILLA is made in powder coated steel with wheels in one end, partly welded and partly mounted with screws, for maximum stability and flexibility.

Table top in solid 25mm ash, treated with hardwax oil or stain.

STILLA is always standing steady on the ground, and thanks to the clever design, always easy to move around.

STILLA was originally designed with the meeting room in mind, but is just as suitable suitable for the private home and restaurant.

STILLA is offered in several differens sizes, with possibility of bespoke versions for projects.

Swedish handcraft made to customer order in 8 weeks.