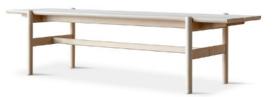

## CONTEMPORARY COLLECTION

Design Pierre Sindre 2021

| Solid ash from certified forestry.<br>Treated hardware oil, stain or lacquer.                                                                                | DIMENSIONS   | Sofa /Bench |
|--------------------------------------------------------------------------------------------------------------------------------------------------------------|--------------|-------------|
|                                                                                                                                                              | Width:       | 180 cm      |
| Additional seat pad of vegetable tanned leather or textile,<br>upholstered in hairlok and certified wool.<br>LAVE is offered as Bench or Sofa with backrest. | Height:      | 78 /45 cm   |
|                                                                                                                                                              | Depth:       | 49 cm       |
|                                                                                                                                                              | Seat height: | 45 cm       |
|                                                                                                                                                              | Seat depth:  | 45 cm       |
| Swedish handcraft made to customer order in 8 weeks.                                                                                                         | Weight:      | 25 /21 kg   |