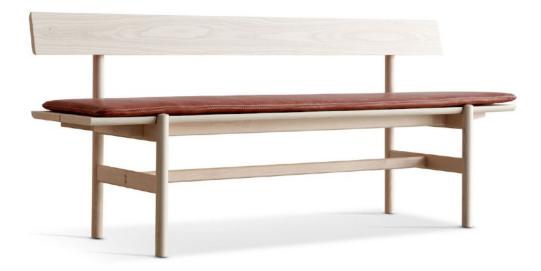

## CONTEMPORARY COLLECTION

Design Pierre Sindre 2021

| Solid ash from certified forestry.<br>Treated hardware oil, stain or lacquer.                                                                                | DIMENSIONS   | Sofa /Bench |
|--------------------------------------------------------------------------------------------------------------------------------------------------------------|--------------|-------------|
|                                                                                                                                                              | Width:       | 180 cm      |
| Additional seat pad of vegetable tanned leather or textile,<br>upholstered in hairlok and certified wool.<br>LAVE is offered as Bench or Sofa with backrest. | Height:      | 78 /45 cm   |
|                                                                                                                                                              | Depth:       | 49 cm       |
|                                                                                                                                                              | Seat height: | 45 cm       |
|                                                                                                                                                              | Seat depth:  | 45 cm       |
| Swedish handcraft made to customer order in 8 weeks.                                                                                                         | Weight:      | 25 /21 kg   |