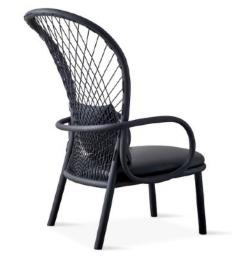

## **GEMLA OPEN LOUNGE CHAIR**

## **CONTEMPORARY COLLECTION**

Design Samuel Wilkinson 2022

GEMLA OPEN is an oversized and generous lounge chair, inspired by the Gemla heritage of making tennis rackets.

GEMLA OPEN combines the classic techniques of steam bending solid wood and traditional paper cord weaving, but with a contemporary expression.

Due to its clever design and strong fabrication techniques Gemla Open is very strong and durable, despite its low weight.

The natural fillings of hairlok and wool and built in seat flex offers a high seat comfort, where the strong and flexible strings embraces your back.

The frame is made in solid steambent ash with hand braided paper cord and cushions in vegetable tanned leather, available in many different colors.

GEMLA OPEN is designed to suit for any lounge area. Hotels, restaurants, offices or at home.