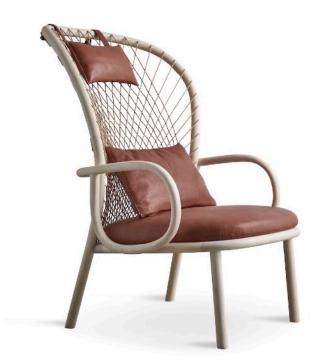

## **GEMLA OPEN LOUNGE CHAIR**

## **CONTEMPORARY COLLECTION**

Design Samuel Wilkinson 2022

GEMLA OPEN is an oversized and generous lounge chair, inspired by the Gemla heritage of making tennis rackets.

GEMLA OPEN combines the classic techniques of steam bending solid wood and traditional paper cord weaving, but with a contemporary expression.

Due to its clever design and strong fabrication techniques Gemla Open is very strong and durable, despite its low weight.

The natural fillings of hairlok and wool and built in seat flex offers a high seat comfort, where the strong and flexible strings embraces your back.

The frame is made in solid steambent ash with hand braided paper cord and cushions in vegetable tanned leather, available in many different colors.

GEMLA OPEN is designed to suit for any lounge area. Hotels, restaurants, offices or at home.