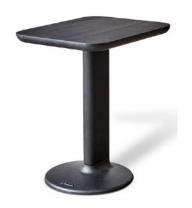

## STAM SIDE TABLE

## CONTEMPORARY COLLECTION

Design Sami Kallio 2022

STAM is an elegant and robust table family of many different versions.

A base of sand casted iron, gently floating on the floor by hidden plastic feet, continuing into a pillar of solid ash. A 30 mm solid ash top with a carefully designed edge profile.

The cast iron base is treated with a protective surface, making it suitable for any public and domestic interior.

Table top and pillar treated with hardwax oil or stain.

STAM side table is available with 2 different table tops and 2 heights.

STAM family includes side tables, coffee tables and dining tables in many different shapes, sizes and colors.

Swedish handcraft made to customer order in 8 weeks.