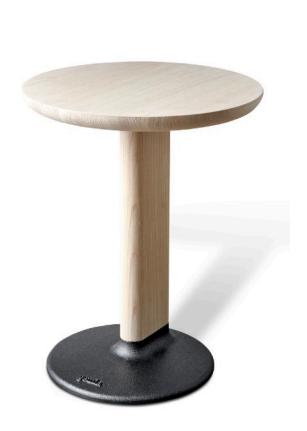

## STAM SIDE TABLE

## CONTEMPORARY COLLECTION

Design Sami Kallio 2022

STAM is an elegant and robust table family of many different versions.

A base of sand casted iron, gently floating on the floor by hidden plastic feet, continuing into a pillar of solid ash. A 30 mm solid ash top with a carefully designed edge profile.

The cast iron base is treated with a protective surface, making it suitable for any public and domestic interior.

Table top and pillar treated with hardwax oil or stain.

STAM side table is available with 2 different table tops and 2 heights.

STAM family includes side tables, coffee tables and dining tables in many different shapes, sizes and colors.

Swedish handcraft made to customer order in 8 weeks.