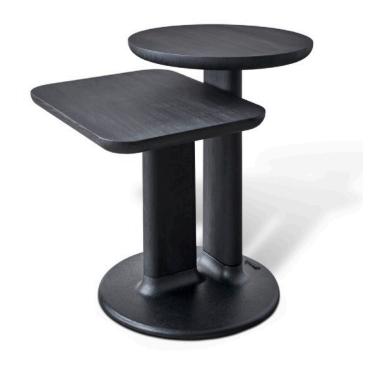

## STAM SIDE TABLE LEVELS

## CONTEMPORARY COLLECTION

Design Sami Kallio 2022

STAM is an elegant and robust table family of many different versions.

A base of sand casted iron, gently floating on the floor by hidden plastic feet, continuing into a pillar of solid ash. A 30 mm solid ash top with a carefully designed edge profile.

The cast iron base is treated with a protective surface, making it suitable for any public and domestic interior.

Table top and pillars treated with hardwax oil or stain.

STAM side table level has 2 different table tops in 2 heights.