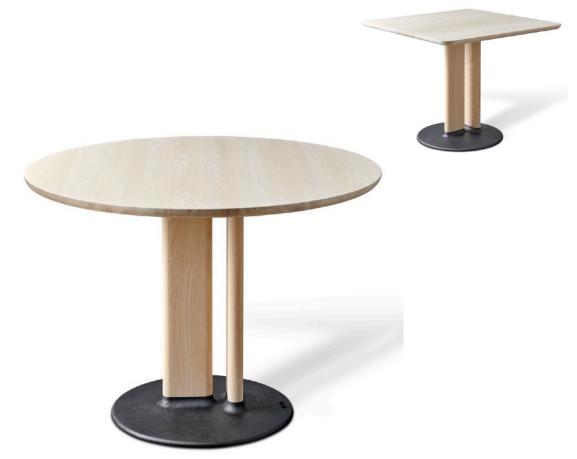

## CONTEMPORARY COLLECTION

Design Sami Kallio 2022

STAM is an elegant and robust table family of many different versions.

A base of sand casted iron, gently floating on the floor by hidden plastic feet, continuing into a pillar of solid ash. A 30 mm solid ash top with a carefully designed edge profile.

The cast iron base is treated with a protective surface, making it suitable for any public and domestic interior. Table top and pillars treated with hardwax oil or stain.

STAM dining table is available with 3 different table tops.