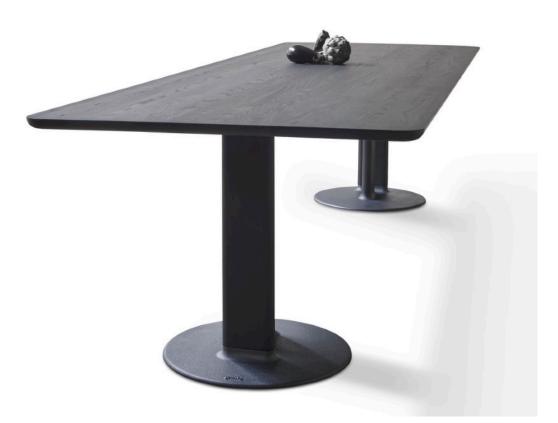

## STAM DINING TABLE

CONTEMPORARY COLLECTION

Design Sami Kallio 2022

STAM is an elegant and robust table family of many different versions.

A base of sand casted iron, gently floating on the floor by hidden plastic feet, continuing into a pillar of solid ash. A 30 mm solid ash top with a carefully designed edge profile.

The cast iron base is treated with a protective surface, making it suitable for any public and domestic interior. Table top and pillars treated with hardwax oil or stain.

STAM dining table is also available in smaller sizes with 3 different table tops and one central base.