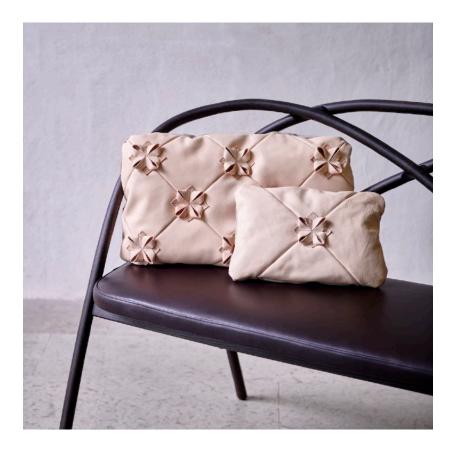

## **MEADOW PILLOW**

## **CONTEMPORARY COLLECTION**

Design Lisa Hilland 2022

MEADOW is a family of pillows created entirely from waste from other furniture production.

Through an ingenious pattern construction, Lisa Hilland has with MEADOW managed to create a completely unique expression in these hand-sewn pillows, only with the small pieces of leather that otherwise could not have been used.

MEADOW is made in several different sizes, all built according to the same ingenious construction.

The front is in vegetable tanned leather with sewn leather flowers, backed with textile.

The inside is softly upholstered with loose wool.