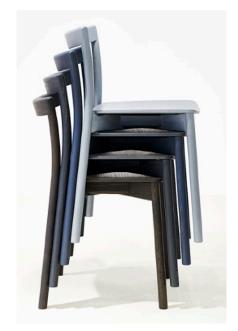

## CONTEMPORARY COLLECTION

Design Sami Kallio & Jakob Thau 2018

Solid European ash with wooden seat. Treated with hardwax oil, stain or lacquer.

NORDIC is a very light and durable chair. The clever design allows the NORDIC stack up to 6 chairs.