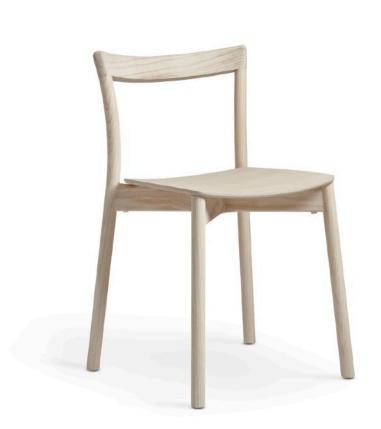

## NORDIC CHAIR

## CONTEMPORARY COLLECTION

Design Sami Kallio & Jakob Thau 2018

Solid European ash with wooden seat. Treated with hardwax oil, stain or lacquer.

NORDIC is a very light and durable chair. The clever design allows the NORDIC stack up to 6 chairs.

The optional armrest also gives a function of hanging onto table tops.

Additional soft seat in leather or textile with natural upholstery.

Swedish handcraft made to customer order in 8 weeks.