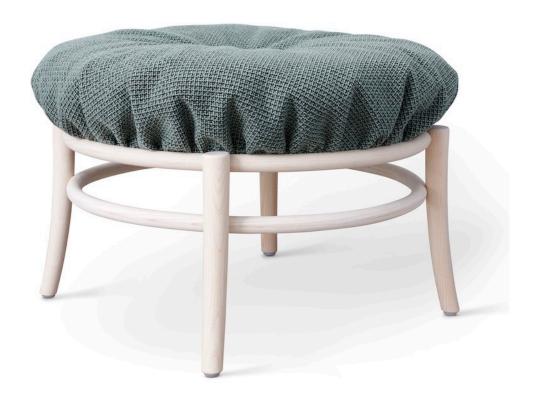

## CONTEMPORARY COLLECTION

Design Mia Cullin 2023

HOLME is a petite pouf for the public area as well as the private living room.

Inspired by the traditional chef's hat designer Mia Cullin has created a playful and elegant pouf where the textile's soft creases plays the major role.

The clever center stitching gives HOLME a unique design as well as high seat comfort.

The light and strong wooden stand in solid steam bent ash is crowned by the soft seat, generously upholstered with natural fillings of horsehair, latex and soft wool.

Thanks to it's light and and strong construction HOLME is most suitable for interiors with need for flexibility and great ware and tear.

HOLME is offered in several soft natural textiles and different wood colors.