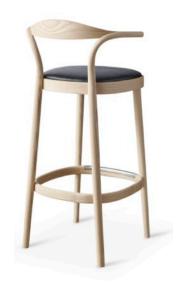

## ZINC BAR CHAIR

## **CONTEMPORARY COLLECTION**

Design Mathieu Gustafsson

ZINC is a light, strong and comfortable bar chair in solid steambent ash.

With it's unique design, this traditional technique meets a contemporary expression with high level of craftsmanship. The elegant dimensions of the wooden frame and footrest of solid cast aluminium ensures highest durability and graceful ageing.

The seat is padded with a generous natural filling, dressed in vegetable tanned leather or natural textile.

ZINC bar chair is offered in 2 seat heights and a great variation of colors and upholstery.

Swedish handcraft made to customer order in 8 weeks.

## **DIMENSIONS**

| Width:       | 56 cm              |
|--------------|--------------------|
| Height:      | 89 /99 cm          |
| Depth:       | 46 cm              |
| Seat height: | 66 /76 cm          |
| Seat depth:  | 40 cm              |
| Weight:      | 6 kg               |
| Volume:      | 0,3 m <sup>3</sup> |