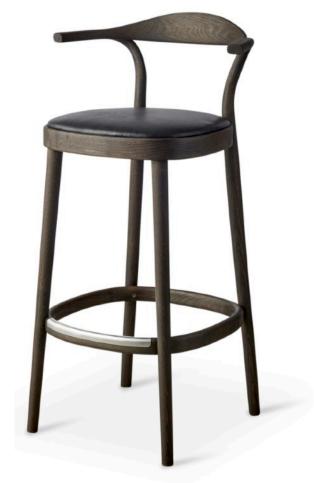

## ZINC BAR CHAIR

## **CONTEMPORARY COLLECTION**

Design Mathieu Gustafsson

ZINC is a light, strong and comfortable bar chair in solid steambent ash.

With it's unique design, this traditional technique meets a contemporary expression with high level of craftsmanship. The elegant dimensions of the wooden frame and footrest of solid cast aluminium ensures highest durability and graceful ageing.

The seat is padded with a generous natural filling, dressed in vegetable tanned leather or natural textile.

ZINC bar chair is offered in 2 seat heights and a great variation of colors and upholstery.

Swedish handcraft made to customer order in 8 weeks.

## **DIMENSIONS**

| Width:       | 56 cm              |
|--------------|--------------------|
| Height:      | 89 /99 cm          |
| Depth:       | 46 cm              |
| Seat height: | 66 /76 cm          |
| Seat depth:  | 40 cm              |
| Weight:      | 6 kg               |
| Volume:      | 0,3 m <sup>3</sup> |