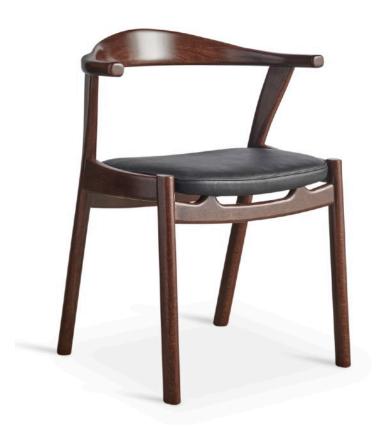

## **GEMYT ARMCHAIR**

## **CONTEMPORARY COLLECTION**

Design Sami Kallio 2024

GEMYT is designed by Sami Kallio 2024.

Made with a a backrest in solid steambent beech, sculptured to it's shape in one single piece. The designer has with a careful hand balanced it's form into a timeless design, between the contemporary and classic.

The bowl-shaped seat is padded with a generous natural filling, dressed in vegetable tanned leather or natural textile, offering a superb seat comfort.

The elegant armrests offers just the right comfort without being in the way.

It's clever design allows it to slide under most tables, as well as possible to hang onto the table top.

GEMYT is just as beautiful and useful at the Restaurant or Library as at home.

Swedish handcraft made to customer order in 8 weeks.