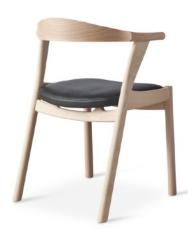

## **GEMYT ARMCHAIR**

## **CONTEMPORARY COLLECTION**

Design Sami Kallio 2024

GEMYT is designed by Sami Kallio 2024.

Made with a a backrest in solid steambent beech, sculptured to it's shape in one single piece. The designer has with a careful hand balanced it's form into a timeless design, between the contemporary and classic.

The bowl-shaped seat is padded with a generous natural filling, dressed in vegetable tanned leather or natural textile, offering a superb seat comfort.

The elegant armrests offers just the right comfort without being in the way.

It's clever design allows it to slide under most tables, as well as possible to hang onto the table top.

GEMYT is just as beautiful and useful at the Restaurant or Library as at home.

Swedish handcraft made to customer order in 8 weeks.