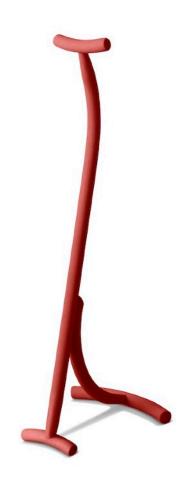

## **VIDE VALET**

## **CONTEMPORARY COLLECTION**

Design Javier Masa 2024, NMASA Design

VIDE is a light and strong coat hanger designed by Javier Masa.

Designed to place next to the Restaurant table to hang the handbag, but also works as a portable coat hanger for the short jacket.

VIDE is made in solid steam bent beech and is available in a wide range of colors.

The product family VIDE includes several floor standing and wall mounted hangers.

Swedish handcraft made to customer order in 8 weeks.